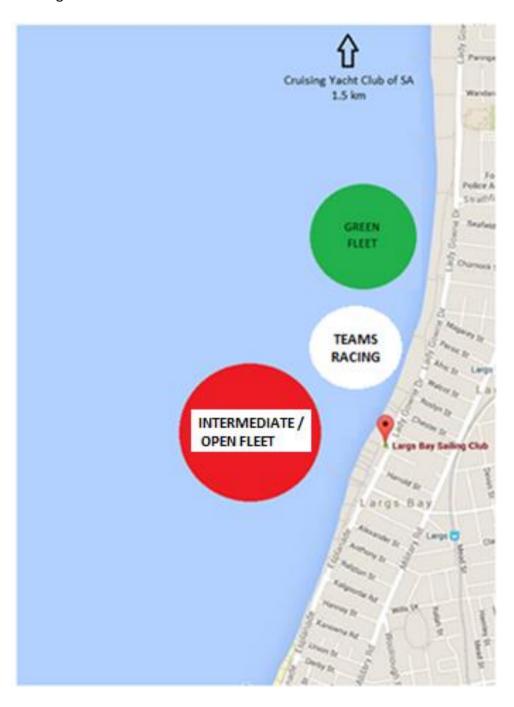

## SI 9 is amended as follows:

For the <u>Invitation Race Only</u> the following course areas will be used. All other races will be as per the Sailing Instructions.

| CI. | 12 | ic | am | ۵n | ded | l to | ьc | ۸. |
|-----|----|----|----|----|-----|------|----|----|
|     |    |    |    |    |     |      |    |    |